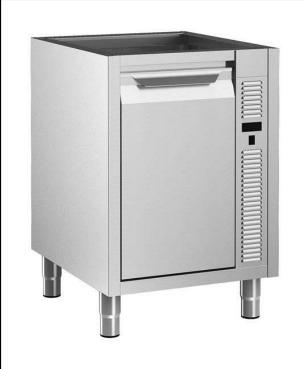

Standard Preparation 600 mm Ventilated Hot Cupboard with Shelf & 1 Hinged Door - no top

133187 (RHC6001HD)

Hot Cupboard with 1 hinged door - no Top, 600mm

#### Item No.

Made entirely from stainless steel. Inner welded frame in stainless steel. No top unit for integrated solutions. Sound-deadened hinged door. Base panel in 304 AISI stainless steel and heightadjustable intermediate shelf. Mounted on feet, adjustable in height. Ventilated hot air flow system guarantees temperature evenness, air flows underneath the intermediate shelf and throughout the cabinet. Thermostat with digital display to adjust the internal temperature (up to 75°C).

### Construction

- Reinforced side and base panel in 304 AISI stainless steel.
- 304 AISI stainless steel feet, 200 mm high and 54 mm in diameter, adjustable by -50/+30 mm.
- Inner welded frame in stainless steel to guarantee superior strength and stability.
- Equipped with intermediate shelf which can be positioned at three different heights.
- Sturdy sound-deadened hinged doors on tracks located flush to the front of the frame.
- Without top for integrated solutions.
- Hinged door with sound deadening internal panels, fitted with 304 AISI stainless steel hinges on the inner sides.