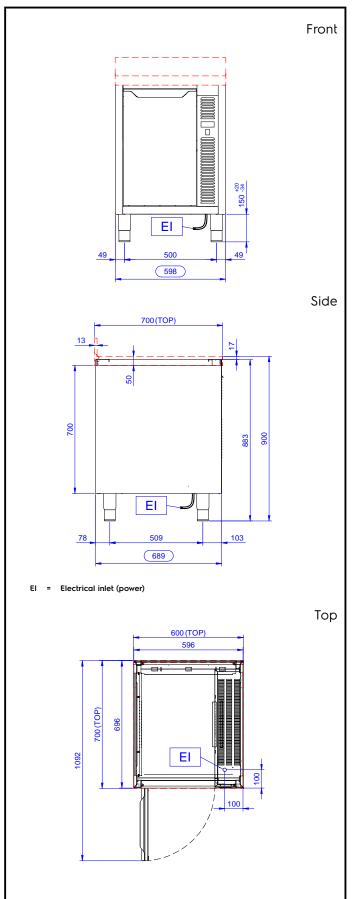

## Standard Preparation 600 mm Ventilated Hot Cupboard with Shelf & 1 Hinged Door - no top

| Electric |
|----------|
| cieculo  |
|          |

| 220-240 V/1N ph/50/60 Hz<br>2.4 kW                                            |
|-------------------------------------------------------------------------------|
|                                                                               |
| 430 mm<br>645 mm<br>610 mm<br>600 mm<br>700 mm<br>883 mm<br>1 Hinged<br>55 kg |
|                                                                               |